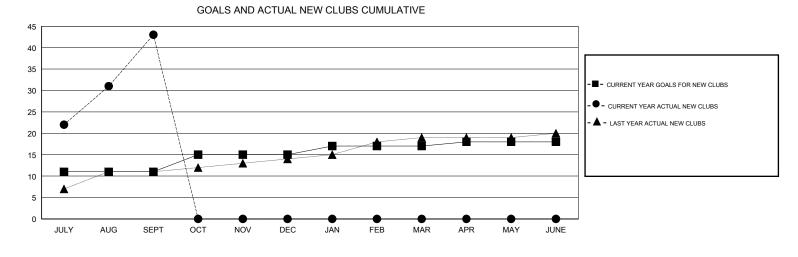

## LOCATION NEPAL

| Clubs<br>RESULTS FOR 2015-2016 |    |    |   |    | Members<br>RESULTS FOR 2015-2016 |     |       |     |       |
|--------------------------------|----|----|---|----|----------------------------------|-----|-------|-----|-------|
|                                |    |    |   |    |                                  |     |       |     |       |
| JULY/AUG/SEPT                  | 11 | 43 | 0 | 43 | JULY/AUG/SEPT                    | 420 | 1,427 | 202 | 1,225 |
| OCT/NOV/DEC                    | 4  | 0  | 0 | 0  | OCT/NOV/DEC                      | 155 | 0     | 0   | 0     |
| JAN/FEB/MAR                    | 2  | 0  | 0 | 0  | JAN/FEB/MAR                      | 65  | 0     | 0   | 0     |
| APR/MAY/JUNE                   | 1  | 0  | 0 | 0  | APR/MAY/JUNE                     | 20  | 0     | 0   | 0     |