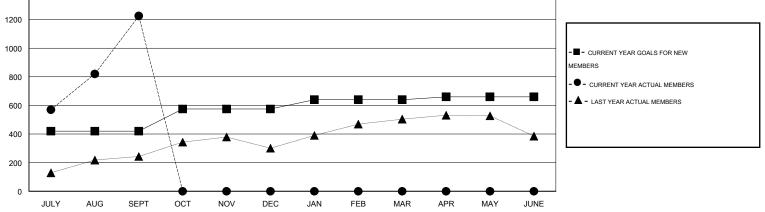

## LOCATION NEPAL

| Clubs<br>RESULTS FOR 2015-2016 |    |    |   |    | Members<br>RESULTS FOR 2015-2016 |     |       |     |       |
|--------------------------------|----|----|---|----|----------------------------------|-----|-------|-----|-------|
|                                |    |    |   |    |                                  |     |       |     |       |
| JULY/AUG/SEPT                  | 11 | 43 | 0 | 43 | JULY/AUG/SEPT                    | 420 | 1,427 | 202 | 1,225 |
| OCT/NOV/DEC                    | 4  | 0  | 0 | 0  | OCT/NOV/DEC                      | 155 | 0     | 0   | 0     |
| JAN/FEB/MAR                    | 2  | 0  | 0 | 0  | JAN/FEB/MAR                      | 65  | 0     | 0   | 0     |
| APR/MAY/JUNE                   | 1  | 0  | 0 | 0  | APR/MAY/JUNE                     | 20  | 0     | 0   | 0     |